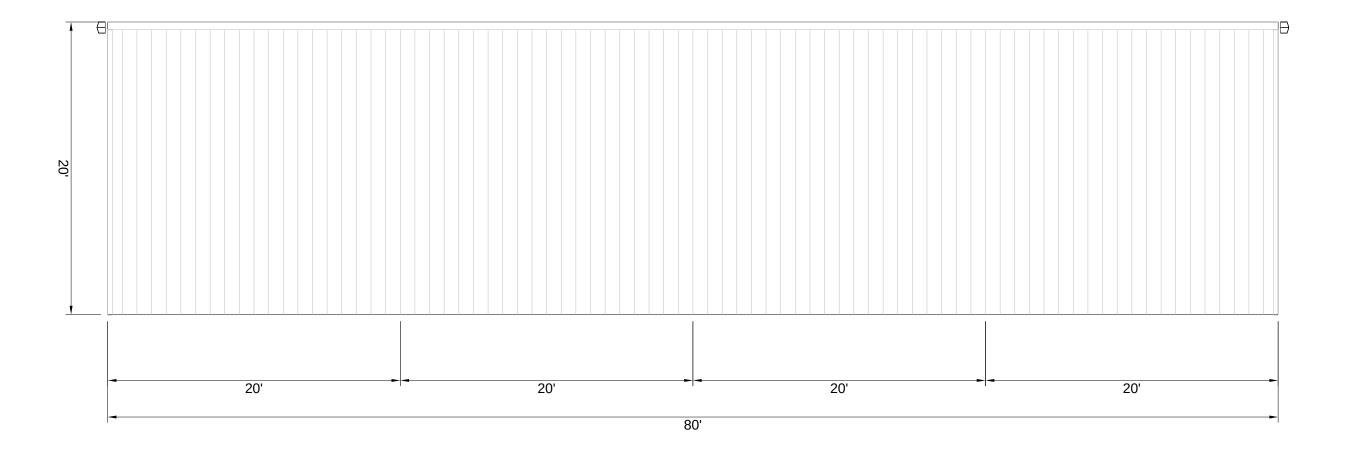

LEFT ARCHITECTURAL - (A) 42x80

Front Wall

Left Wall

**Right Wall** 

ARCHITECTURAL - (A) 42x80

|                                                                                                                                                                                                                                                | Customer: |                           | 2624 Trout Lake Road | North Bay, ON P1B 7S7 |    | For Construction Permit | For Erector Installation |  |
|------------------------------------------------------------------------------------------------------------------------------------------------------------------------------------------------------------------------------------------------|-----------|---------------------------|----------------------|-----------------------|----|-------------------------|--------------------------|--|
|                                                                                                                                                                                                                                                |           |                           |                      |                       |    | For Constr              | For Erecto               |  |
|                                                                                                                                                                                                                                                | CONTACT:  | COUNTY:                   |                      |                       |    | <u>Preliminary</u>      | For Approval             |  |
|                                                                                                                                                                                                                                                | Builder:  | TORO STEEL BUILDINGS INC. | 1405 DENISON STREET  | MARKHAM, CN L3R-5V2   |    | Drawing Status:         |                          |  |
|                                                                                                                                                                                                                                                | ОТ        |                           |                      | CAL                   |    |                         |                          |  |
| ma 1.6.3                                                                                                                                                                                                                                       |           |                           | AF                   | PER<br>2:             |    | (34                     |                          |  |
| IMATOR<br>g Hann                                                                                                                                                                                                                               |           | [                         | DΑT                  |                       | 17 | 7/024                   |                          |  |
| NAME<br>Sale item 42x80                                                                                                                                                                                                                        | 1         | <u> </u>                  |                      |                       |    |                         |                          |  |
| 02<br>MBER                                                                                                                                                                                                                                     |           |                           |                      |                       |    |                         |                          |  |
| <b>CSSBI</b>                                                                                                                                                                                                                                   |           |                           |                      |                       |    |                         |                          |  |
| e engineer whose seal appears eon is an employee for the nufacturer for the materials described ein. Said seal or certification is limited he products designed and nufactured by manufacturer only. The dersigned engineer is not the overall |           |                           |                      |                       |    |                         |                          |  |