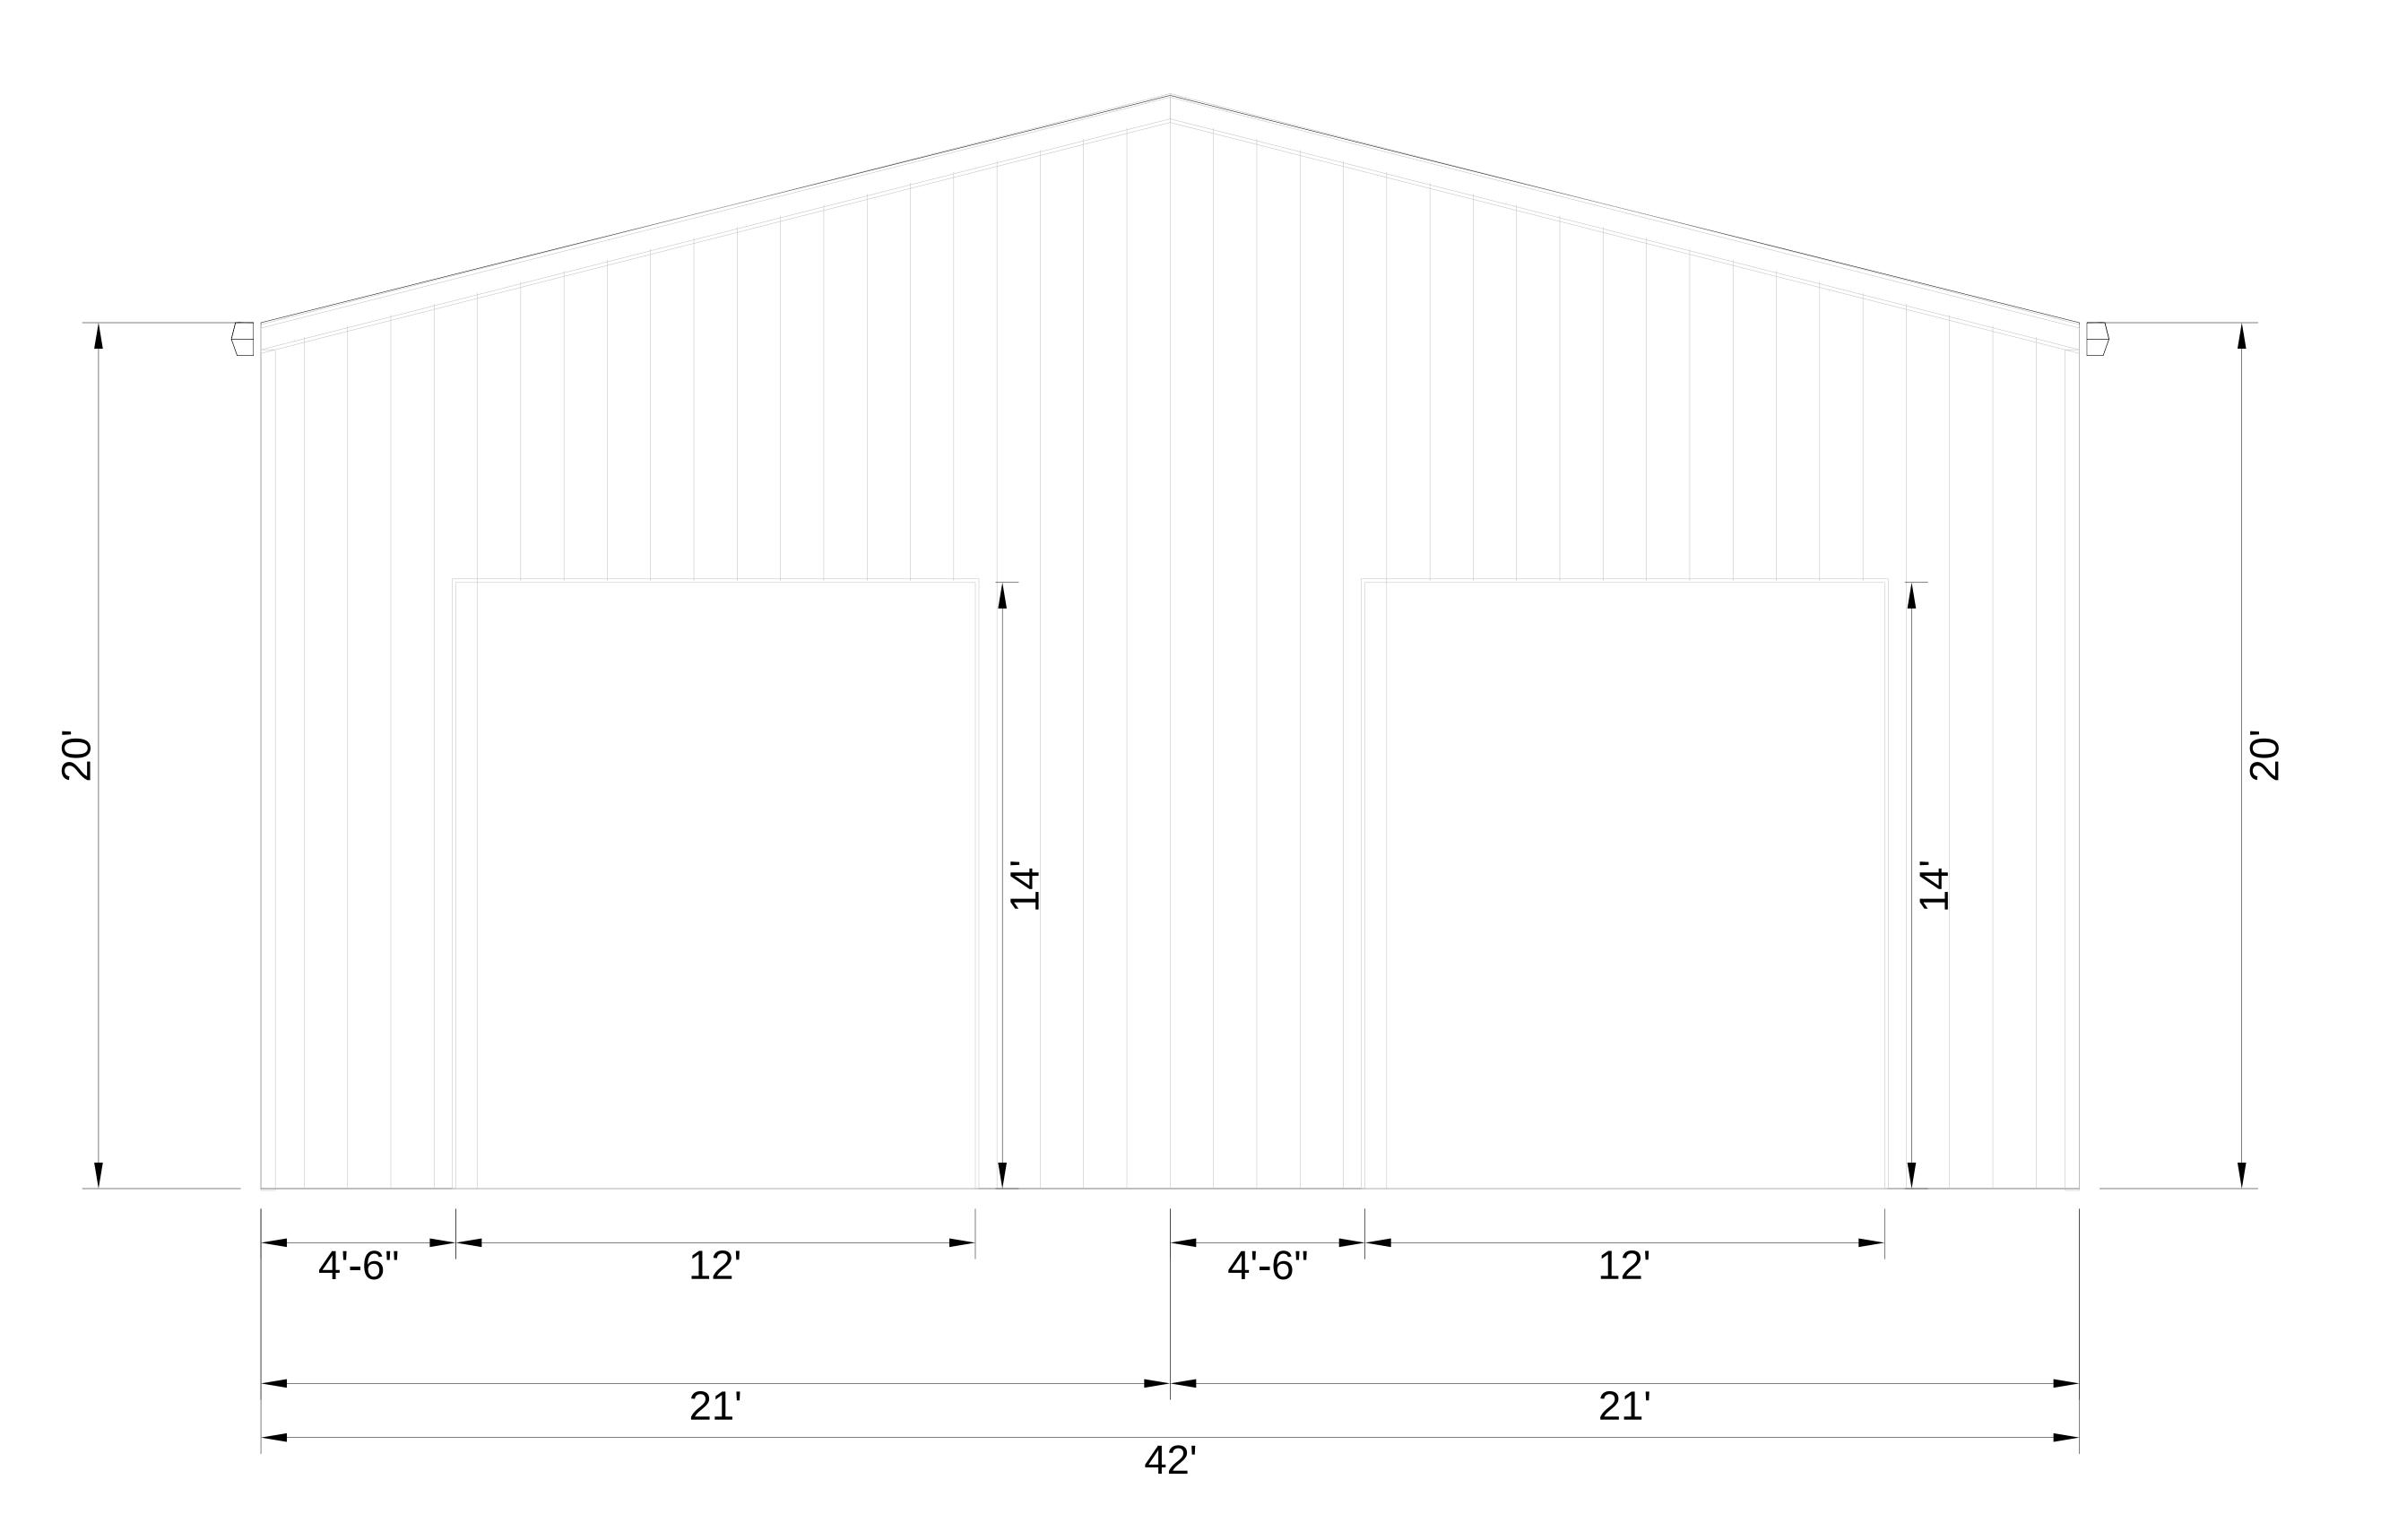

LEFT ARCHITECTURAL - (A) 42x80

Front Wall

Left Wall

**Right Wall** 

ARCHITECTURAL - (A) 42x80

|                                                                                                                                                                                                                                                | Customer: |                           | 2624 Trout Lake Road | North Bay, ON P1B 7S7 |    | For Construction Permit | For Erector Installation |  |
|------------------------------------------------------------------------------------------------------------------------------------------------------------------------------------------------------------------------------------------------|-----------|---------------------------|----------------------|-----------------------|----|-------------------------|--------------------------|--|
|                                                                                                                                                                                                                                                |           |                           |                      |                       |    | For Constr              | For Erecto               |  |
|                                                                                                                                                                                                                                                | CONTACT:  | COUNTY:                   |                      |                       |    | <u>Preliminary</u>      | For Approval             |  |
|                                                                                                                                                                                                                                                | Builder:  | TORO STEEL BUILDINGS INC. | 1405 DENISON STREET  | MARKHAM, CN L3R-5V2   |    | Drawing Status:         |                          |  |
|                                                                                                                                                                                                                                                | ОТ        |                           |                      | CAL                   |    |                         |                          |  |
| ma 1.6.3                                                                                                                                                                                                                                       |           |                           | AF                   | PER<br>2:             |    | (34                     |                          |  |
| IMATOR<br>g Hann                                                                                                                                                                                                                               |           | [                         | DΑT                  |                       | 17 | 7/024                   |                          |  |
| NAME<br>Sale item 42x80                                                                                                                                                                                                                        | 1         | <u> </u>                  |                      |                       |    |                         |                          |  |
| 02<br>MBER                                                                                                                                                                                                                                     |           |                           |                      |                       |    |                         |                          |  |
| <b>CSSBI</b>                                                                                                                                                                                                                                   |           |                           |                      |                       |    |                         |                          |  |
| e engineer whose seal appears eon is an employee for the nufacturer for the materials described ein. Said seal or certification is limited he products designed and nufactured by manufacturer only. The dersigned engineer is not the overall |           |                           |                      |                       |    |                         |                          |  |