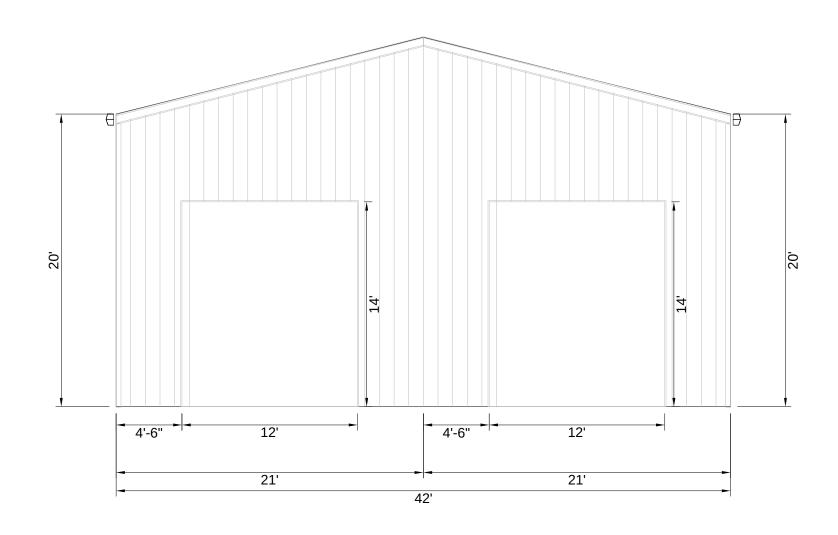

LEFT ARCHITECTURAL - (A) 42x80

Front Wall

Left Wall

**Right Wall** 

ARCHITECTURAL - (A) 42x80

|                                                                                                                                                                                                                                                | Customer: |                           | 2624 Trout Lake Road | North Bay, ON P1B 7S7 |    | For Construction Permit | For Erector Installation |  |
|------------------------------------------------------------------------------------------------------------------------------------------------------------------------------------------------------------------------------------------------|-----------|---------------------------|----------------------|-----------------------|----|-------------------------|--------------------------|--|
|                                                                                                                                                                                                                                                |           |                           |                      |                       |    | For Constr              | For Erecto               |  |
|                                                                                                                                                                                                                                                | CONTACT:  | COUNTY:                   |                      |                       |    | <u>Preliminary</u>      | For Approval             |  |
|                                                                                                                                                                                                                                                | Builder:  | TORO STEEL BUILDINGS INC. | 1405 DENISON STREET  | MARKHAM, CN L3R-5V2   |    | Drawing Status:         |                          |  |
|                                                                                                                                                                                                                                                | ОТ        |                           |                      | CAL                   |    |                         |                          |  |
| ma 1.6.3                                                                                                                                                                                                                                       |           |                           | AF                   | PER<br>2:             |    | (34                     |                          |  |
| IMATOR<br>g Hann                                                                                                                                                                                                                               |           | [                         | DΑT                  |                       | 17 | 7/024                   |                          |  |
| NAME<br>Sale item 42x80                                                                                                                                                                                                                        | 1         | <u> </u>                  |                      |                       |    |                         |                          |  |
| 02<br>MBER                                                                                                                                                                                                                                     |           |                           |                      |                       |    |                         |                          |  |
| <b>CSSBI</b>                                                                                                                                                                                                                                   |           |                           |                      |                       |    |                         |                          |  |
| e engineer whose seal appears eon is an employee for the nufacturer for the materials described ein. Said seal or certification is limited he products designed and nufactured by manufacturer only. The dersigned engineer is not the overall |           |                           |                      |                       |    |                         |                          |  |