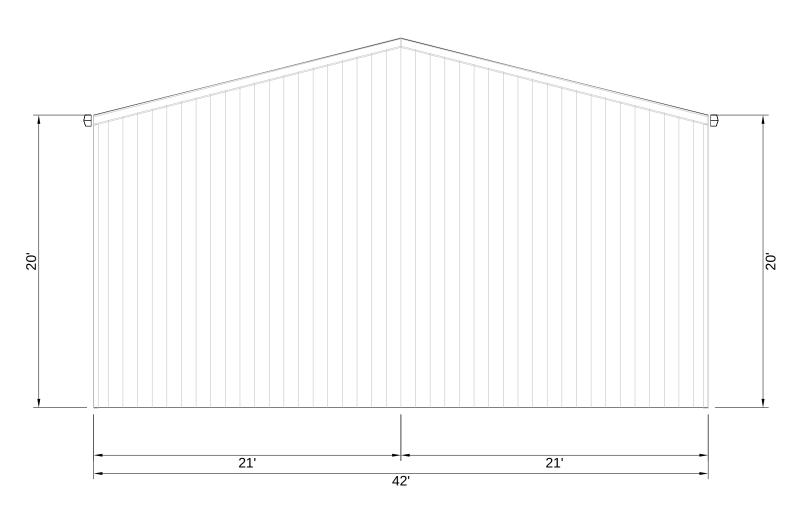

LEFT ARCHITECTURAL - (A) 42x80

Front Wall

Left Wall

**Right Wall** 

ARCHITECTURAL - (A) 42x80

|                                                                                                                                                                                                                                                | Customer: |                           | 2624 Trout Lake Road | North Bay, ON P1B 7S7 |    | For Construction Permit | For Erector Installation |  |
|------------------------------------------------------------------------------------------------------------------------------------------------------------------------------------------------------------------------------------------------|-----------|---------------------------|----------------------|-----------------------|----|-------------------------|--------------------------|--|
|                                                                                                                                                                                                                                                |           |                           |                      |                       |    | For Constr              | For Erecto               |  |
|                                                                                                                                                                                                                                                | CONTACT:  | COUNTY:                   |                      |                       |    | <u>Preliminary</u>      | For Approval             |  |
|                                                                                                                                                                                                                                                | Builder:  | TORO STEEL BUILDINGS INC. | 1405 DENISON STREET  | MARKHAM, CN L3R-5V2   |    | Drawing Status:         |                          |  |
|                                                                                                                                                                                                                                                | ОТ        |                           |                      | CAL                   |    |                         |                          |  |
| ma 1.6.3                                                                                                                                                                                                                                       |           |                           | AF                   | PER<br>2:             |    | (34                     |                          |  |
| IMATOR<br>g Hann                                                                                                                                                                                                                               |           | [                         | DΑT                  |                       | 17 | 7/024                   |                          |  |
| NAME<br>Sale item 42x80                                                                                                                                                                                                                        | 1         | <u> </u>                  |                      |                       |    |                         |                          |  |
| 02<br>MBER                                                                                                                                                                                                                                     |           |                           |                      |                       |    |                         |                          |  |
| <b>CSSBI</b>                                                                                                                                                                                                                                   |           |                           |                      |                       |    |                         |                          |  |
| e engineer whose seal appears eon is an employee for the nufacturer for the materials described ein. Said seal or certification is limited he products designed and nufactured by manufacturer only. The dersigned engineer is not the overall |           |                           |                      |                       |    |                         |                          |  |