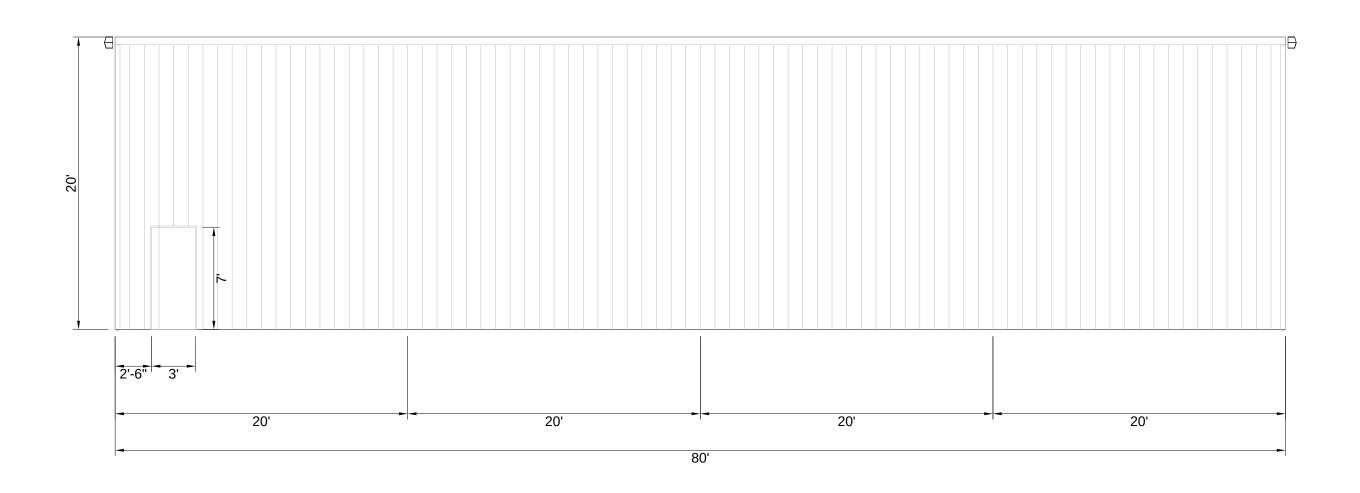

LEFT ARCHITECTURAL - (A) 42x80

Front Wall

Left Wall

**Right Wall** 

ARCHITECTURAL - (A) 42x80

|                                                                                                                                                                                                                                                | Customer: |                           | 2624 Trout Lake Road | North Bay, ON P1B 7S7 |    | For Construction Permit | For Erector Installation |  |
|------------------------------------------------------------------------------------------------------------------------------------------------------------------------------------------------------------------------------------------------|-----------|---------------------------|----------------------|-----------------------|----|-------------------------|--------------------------|--|
|                                                                                                                                                                                                                                                |           |                           |                      |                       |    | For Constr              | For Erecto               |  |
|                                                                                                                                                                                                                                                | CONTACT:  | COUNTY:                   |                      |                       |    | <u>Preliminary</u>      | For Approval             |  |
|                                                                                                                                                                                                                                                | Builder:  | TORO STEEL BUILDINGS INC. | 1405 DENISON STREET  | MARKHAM, CN L3R-5V2   |    | Drawing Status:         |                          |  |
|                                                                                                                                                                                                                                                | ОТ        |                           |                      | CAL                   |    |                         |                          |  |
| ma 1.6.3                                                                                                                                                                                                                                       |           |                           | AF                   | PER<br>2:             |    | (34                     |                          |  |
| IMATOR<br>g Hann                                                                                                                                                                                                                               |           | [                         | DΑT                  |                       | 17 | 7/024                   |                          |  |
| NAME<br>Sale item 42x80                                                                                                                                                                                                                        | 1         | <u> </u>                  |                      |                       |    |                         |                          |  |
| 02<br>MBER                                                                                                                                                                                                                                     |           |                           |                      |                       |    |                         |                          |  |
| <b>CSSBI</b>                                                                                                                                                                                                                                   |           |                           |                      |                       |    |                         |                          |  |
| e engineer whose seal appears eon is an employee for the nufacturer for the materials described ein. Said seal or certification is limited he products designed and nufactured by manufacturer only. The dersigned engineer is not the overall |           |                           |                      |                       |    |                         |                          |  |